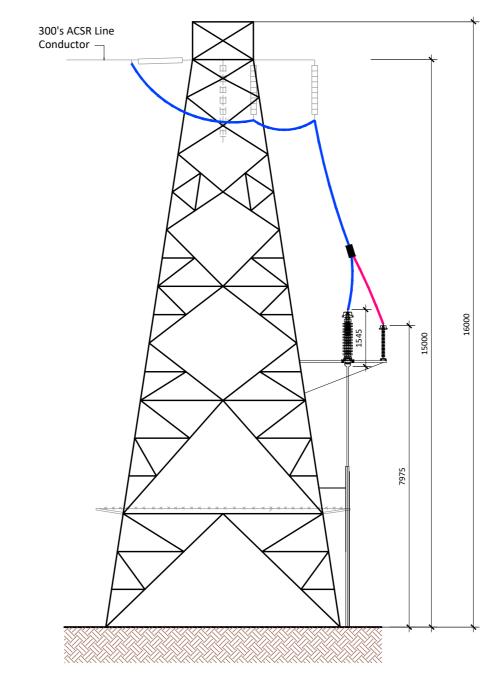

## FRONT ELEVATION

(Rear Platform Removed for Clarity)

**PLAN VIEW** 

SIDE ELEVATION

SECTION 1-1

SECTION 2-2

Beenreigh, Abbeydorney, Tralee, Co. Kerry, Ireland Tel: 00353 66 7135710

PROJECT

## Castlebanny Wind Farm 110kV Grid Connection

CLIENT

CONSULTANTS

- This drawing is to be used for information only and is subject to design.
  Cable Sealing End Towers range between 15m 22m, the final tower size will be selected as part of the detailed design phase.