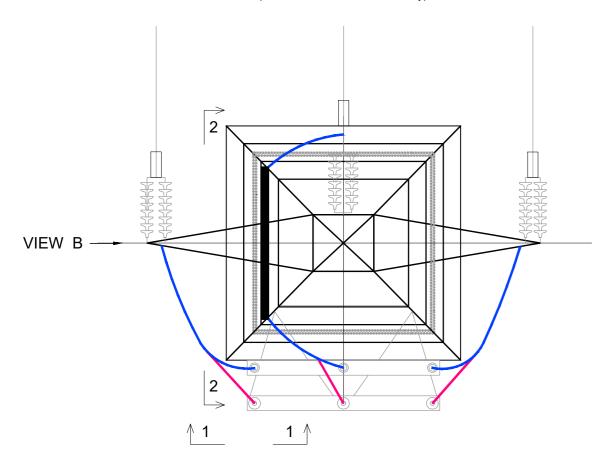

## FRONT ELEVATION

(Rear Platform Removed for Clarity)

**PLAN VIEW** 

SIDE ELEVATION

SECTION 1-1

SECTION 2-2

Beenreigh, Abbeydorney, Tralee, Co. Kerry, Ireland Tel: 00353 66 7135710

PROJECT