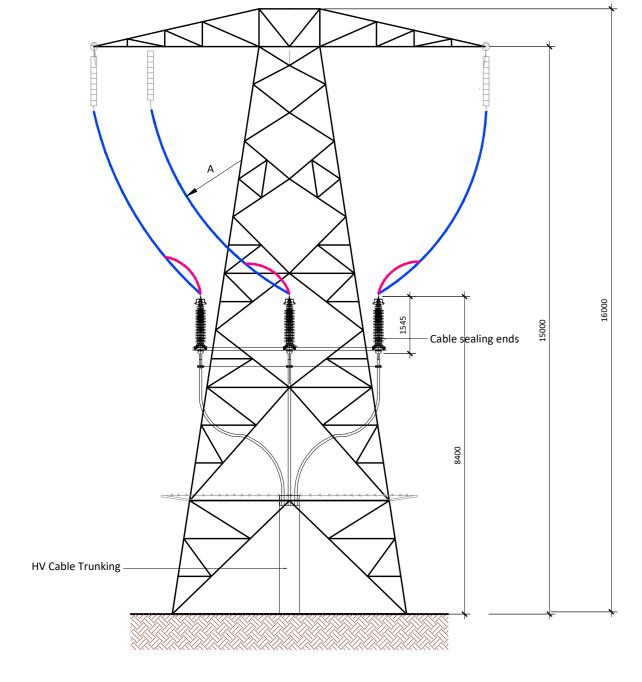

## FRONT ELEVATION

(Rear Platform Removed for Clarity)

**PLAN VIEW** 

SIDE ELEVATION

SECTION 1-1

SECTION 2-2

Beenreigh, Abbeydorney, Tralee, Co. Kerry, Ireland Tel: 00353 66 7135710

PROJECT

## Castlebanny Wind Farm 110kV Grid Connection

CLIENT

CONSULTANTS

- This drawing is to be used for information only and is subject to design.
  Cable Sealing End Towers range between 15m 22m, the final tower size will be selected as part of the detailed design phase.